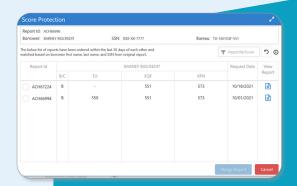

## **Clear and Clean**

The Score Protection tool will display details from the starting report and bureau scores from each report listed.

### **One and Done**

Select a report and available bureau for merging into the starting report.